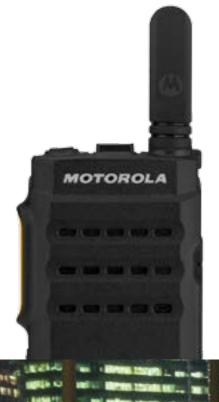

# SUITS YOUR STYLE

SLIM, LIGHTWEIGHT, AND SOPHISTICATED, THE MOTOTRBO SL2600 PORTABLE TWO-WAY RADIO GIVES YOU INSTANT COMMUNICATION - WITHOUT THE BULKY LOOK AND FEEL OF A TRADITIONAL RADIO.

At just 23 mm, it fits easily in your hand, or discreetly in a suit jacket or pants pocket. At only 193 grams, you can move freely and comfortably without being weighed down. Sleek and attractive, the SL2600 blends with business attire and enhances your professional look.