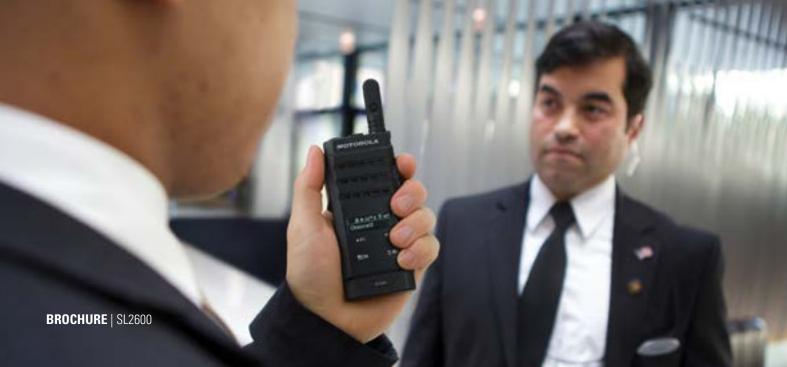

# TALK HANDS-FREE

IN ANY PROFESSION WHERE IMAGE MATTERS, IT'S IMPORTANT TO MAINTAIN A SMART, ORGANIZED APPEARANCE.

The MOTOTRBO SL2600 portable two-way radio connects with wireless accessories such as Bluetooth earpieces, allowing you to keep your radio out of sight - but not out of touch. Use apps with iBeacons to locate employees at a moment's notice. And as Bluetooth sensors become more prevalent in the workplace, the SL2600 is ready to work with your new devices and apps.