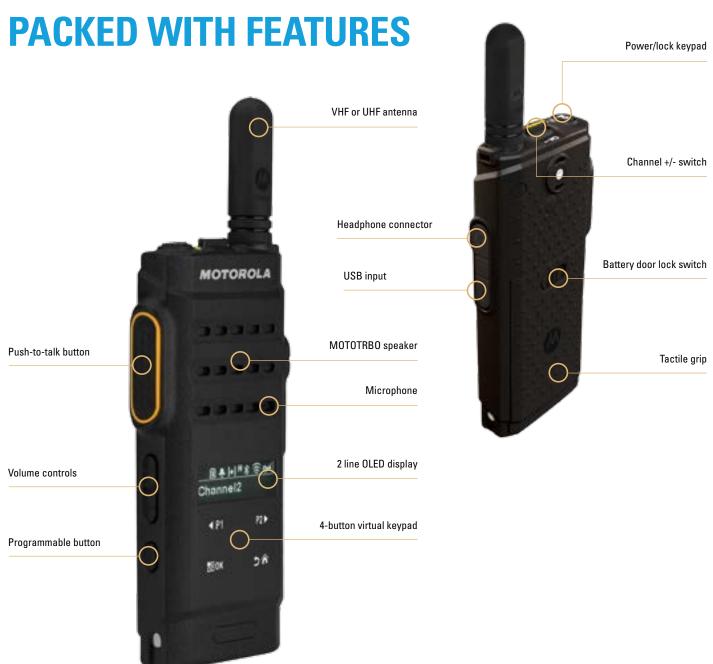

The SL2600 is designed with a virtual keypad and display, giving you quick access to key radio functions along with information at a glance - all without compromising your style. Connect discreetly to Bluetooth® earpieces and sensors, maintaining a smart look.

The MOTOTRBO SL2600 portable two-way radio. Perfectly suited for business.

THE MOTOTRBO SL2600 PORTABLE TWO-WAY RADIO USES A VIRTUAL KEYPAD AND DISPLAY FOR DEVICE CONTROL AND STATUS MESSAGES, LIGHTING UP WHEN YOU NEED IT AND GOING DARK WHEN YOU DON'T.

It simulates the feel and responsiveness of a physical keypad, allowing you to customize the buttons to vibrate, sound a tone, or stay silent. And its two-line OLED display gives you important information at a glance, including battery life, signal strength, current channel, and scrolling messages.