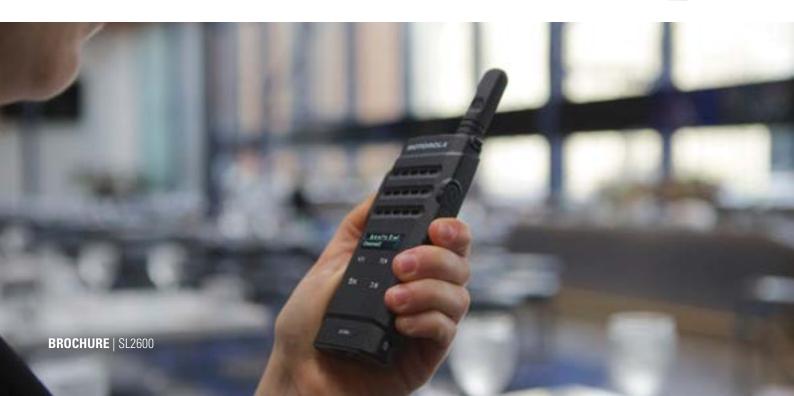

# INSTANT COMMUNICATION, PROFESSIONAL STYLE.

MOTOTRBO™SL2600 PORTABLE TWO-WAY RADIO

# MOTOTRBO SL2600 PORTABLE TWO-WAY RADIO PERFECTLY SUITED FOR BUSINESS

YOUR BUSINESS RELIES ON INSTANT
COMMUNICATION TO PROVIDE EXCEPTIONAL
SERVICE. BUT YOU WANT A DEVICE THAT PROJECTS
A SOPHISTICATED PROFESSIONAL IMAGE, NOT A
BULKY ONE THAT GETS IN THE WAY.