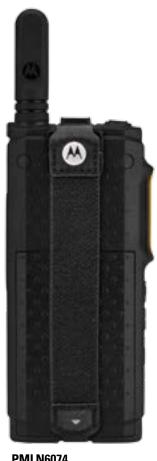

**PMLN7190**Carry Holder/Holster with Swivel Belt Clip

**PMLN6074**Nylon Wrist Strap