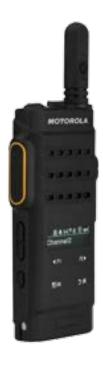

The MOTOTRBO SL2600 portable two-way radio. Perfectly suited for business.

THE MOTOTRBO SL2600 PORTABLE TWO-WAY RADIO USES A VIRTUAL KEYPAD AND DISPLAY FOR DEVICE CONTROL AND STATUS MESSAGES, LIGHTING UP WHEN YOU NEED IT AND GOING DARK WHEN YOU DON'T.

It simulates the feel and responsiveness of a physical keypad, allowing you to customize the buttons to vibrate, sound a tone, or stay silent. And its two-line OLED display gives you important information at a glance, including battery life, signal strength, current channel, and scrolling messages.