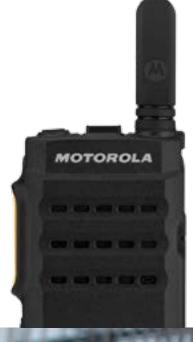

# SUITS YOUR STYLE

SLIM, LIGHTWEIGHT, AND SOPHISTICATED, THE MOTOTRBO SL2600 PORTABLE TWO-WAY RADIO GIVES YOU INSTANT COMMUNICATION - WITHOUT THE BULKY LOOK AND FEEL OF A TRADITIONAL RADIO.

At just 23 mm, it fits easily in your hand, or discreetly in a suit jacket or pants pocket. At only 193 grams, you can move freely and comfortably without being weighed down. Sleek and attractive, the SL2600 blends with business attire and enhances your professional look.